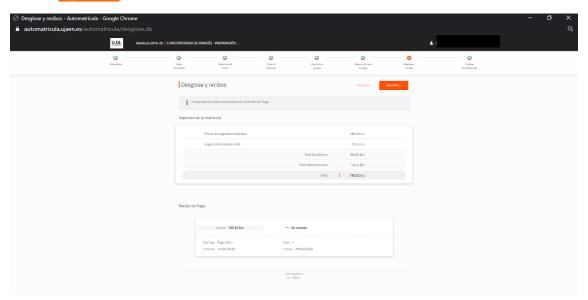

• Checkout and receipt - check the information and if everything is correct, click on Siguiente.

• Finish the enrollment process- click and <u>CERRAR Y FORMALIZAR EL PAGO</u>.

Step 6: Access the payment platform