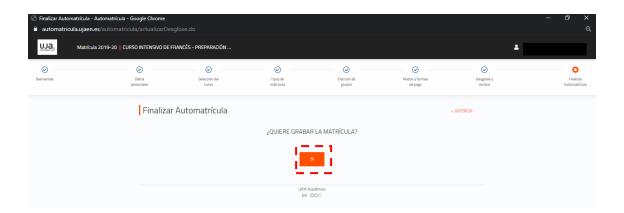

• Checkout and receipt - check the information and if everything is correct, click on Siguiente.

• Finish the enrollment process- click and <u>CERRAR Y FORMALIZAR EL PAGO</u>.

Step 6: Access the payment platform