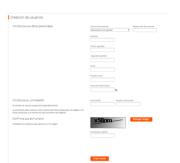

## Step 2: Request pre-registration

Click on the button Solicitar la preinscripción a un estudio as shown below.