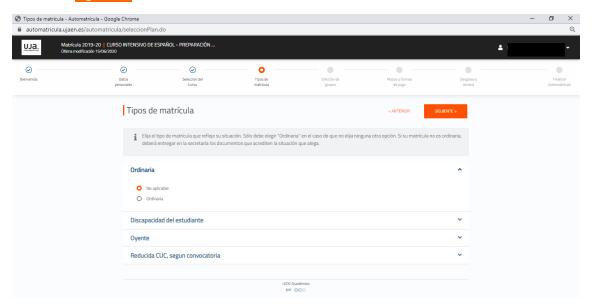

- Types of enrollment unless otherwise indicated, check:
  - Members of the University of Jaén (students, old students, PAS y PDI): check
    Ordinaria
  - Non Members of the University of Jaén: leave No aplicable checked in all fields.