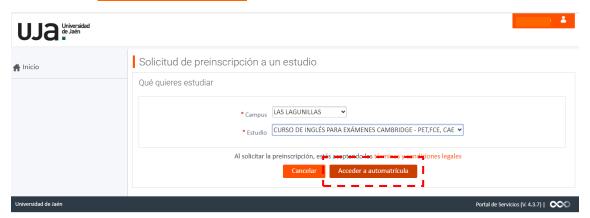

## Step 2: Request pre-registration

Click on the button Solicitar la preinscripción a un estudio as shown below.

## Step 3: Find the training course or exam which you would like to join or sit

Search by *Campus* (Las Lagunillas or Linares) and by *Estudio* in the drop-down menus and click on the button Acceder a automatricula.