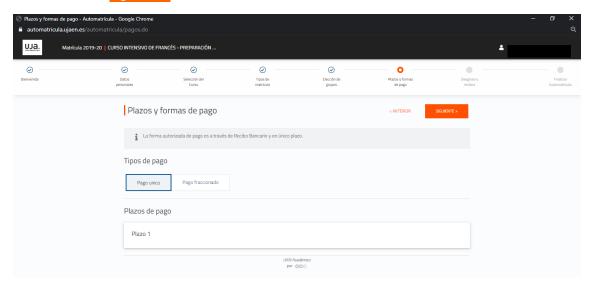

## Then click Siguiente.

• Choice of groups - if the activity is organized in groups (as language levels or shifts), check the selection box of the group that you prefer. Then click Siguiente.

• Terms and payment methods- leave the default selection box (*Pago único*) checked and click on Siguiente.