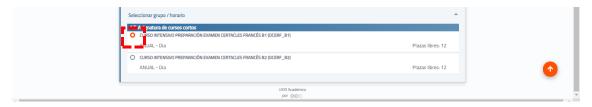

## Then click Siguiente.

• Choice of groups - if the activity is organized in groups (as language levels or shifts), check the selection box of the group that you prefer. Then click Siguiente.

• Terms and payment methods- leave the default selection box (*Pago único*) checked and click on Siguiente.