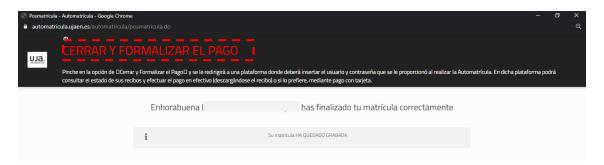

• Checkout and receipt - check the information and if everything is correct, click on Siguiente.

• Finish the enrollment process- click and <u>CERRAR Y FORMALIZAR EL PAGO</u>.

Step 6: Access the payment platform