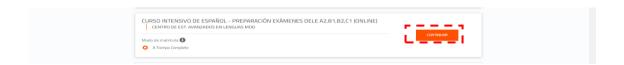

# Step 5: Continue with the enrollment process

• Welcome - click Siguiente.

 Personal data - check whether your personal data are correct. If they are not, modify them and then click on Siguiente.

 Course selection - check the selection box of the activity in which you have previously pre-registered (Step 3), and click CONTINUAR.