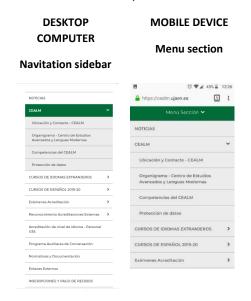

2) **What?** You can find the information in the navigation sidebar of the web if you access from a desktop computer or via the menu section of your mobile device: