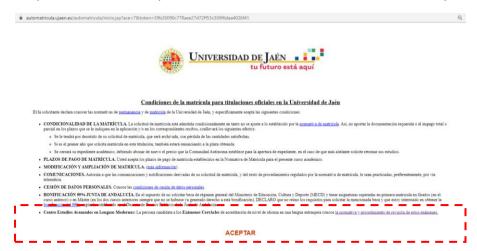

on the button "Conectar". Then, use your credentials as shown in the image below.

Log in as a member of the UJA



If you are NOT a member of the University of Jaén and you do not have credentials, click on the button "Registrarse". You will be asked to register through a form. You will receive an email message confirming your registration.

#### Register as an external user







## Step 2: Request pre-registration

Click on the button Solicitar la preinscripción a un estudio as shown below.



## Step 3: Find the training course or exam which you would like to join or sit

Search by *Campus* (Las Lagunillas or Linares) and by *Estudio* in the drop-down menus and click on the button Acceder a automatricula.



Step 4: Read and accept the terms and conditions of the University of Jaén







# Step 5: Continue with the enrollment process

• Welcome - click Siguiente.



 Personal data - check whether your personal data are correct. If they are not, modify them and then click on Siguiente.



 Course selection - check the selection box of the activity in which you have previously pre-registered (Step 3), and click CONTINUAR.







- Types of enrollment unless otherwise indicated, check:
  - Members of the University of Jaén (students, old students, PAS y PDI): check
    Ordinaria
  - Non Members of the University of Jaén: leave No aplicable checked in all fields.

## Then click Siguiente.



• Choice of groups - if the activity is organized in groups (as language levels or shifts), check the selection box of the group that you prefer. Then click Siguiente.









• Ter