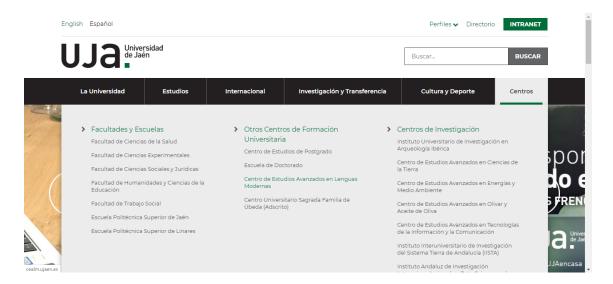

# 1. Updated information

You can find updated information on the website of the CEALM.

Where? In the official website of the University of Jaén <a href="https://www.ujaen.es/">https://www.ujaen.es/</a> - Centros – Otros Centros de Información Universitaria – Centro de Estudios Avanzados en Lenguas Modernas <a href="https://cealm.ujaen.es/">https://cealm.ujaen.es/</a>

2) **What?** You can find the information in the navigation sidebar of the web if you access from a desktop computer or via the menu section of your mobile device: