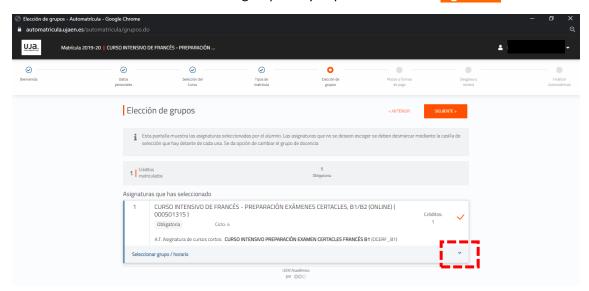

## Then click Siguiente.

• Choice of groups - if the activity is organized in groups (as language levels or shifts), check the selection box of the group that you prefer. Then click Siguiente.

• Terms and payment methods- leave the default selection box (*Pago único*) checked and click on Siguiente.