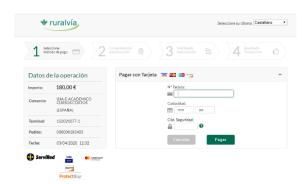

**Pagar con terjeta**: if you choose to pay with credit card, you will be redirected to the secure Ruralvía payment platform.