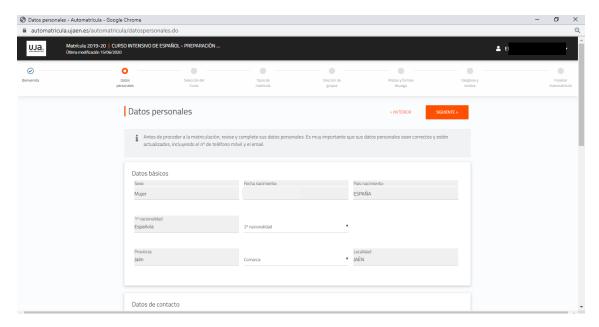

# Step 5: Continue with the enrollment process

• Welcome - click Siguiente.

 Personal data - check whether your personal data are correct. If they are not, modify them and then click on Siguiente.

 Course selection - check the selection box of the activity in which you have previously pre-registered (Step 3), and click CONTINUAR.