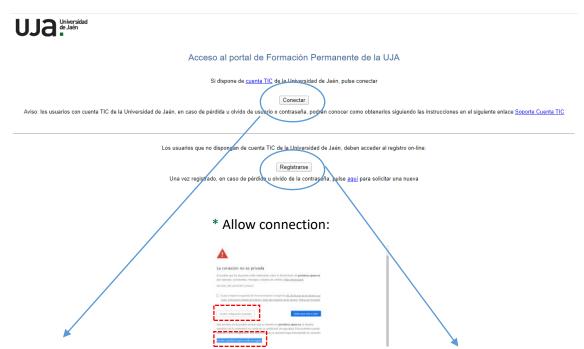

Log in as a member of the UJA

If you are NOT a member of the University of Jaén and you do not have credentials, click on the button "Registrarse". You will be asked to register through a form. You will receive an email message confirming your registration.

#### Register as an external user